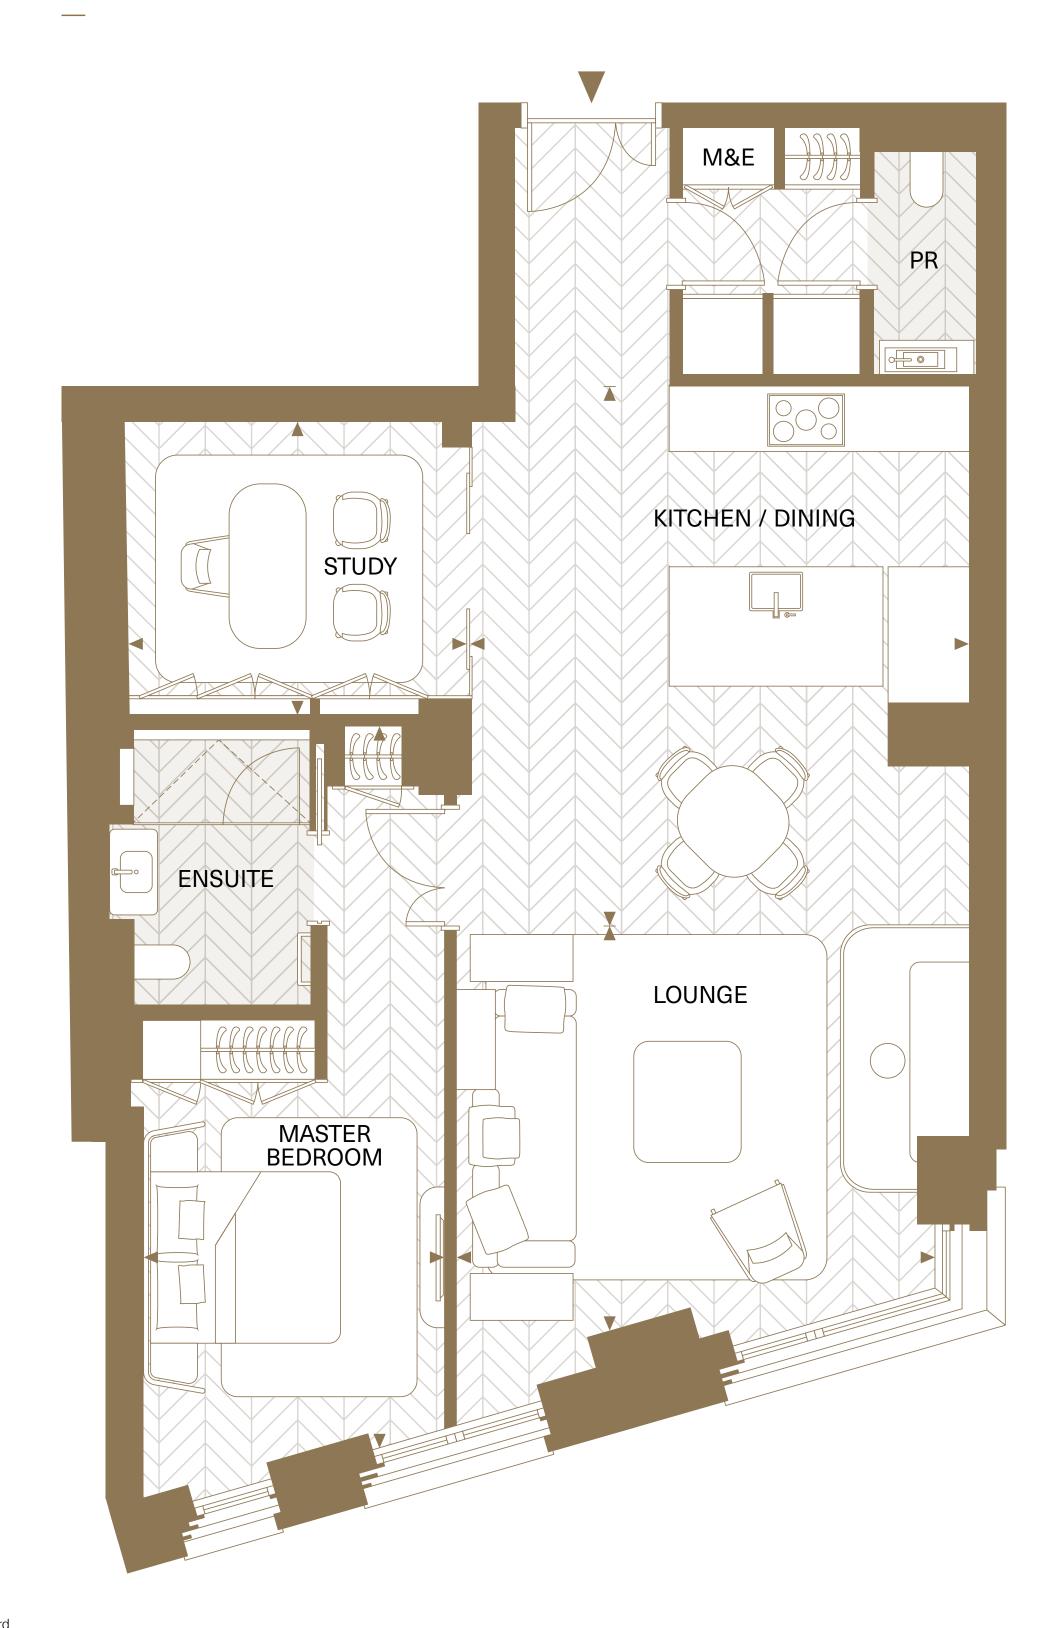

# APARTMENT 2.04 1 Bedroom

## Apartment Features

| Total area       | 104.78 sq m   | 1,128 sq ft    |
|------------------|---------------|----------------|
| Kitchen / Dining | 5.76m x 5.25m | 18'9" x 17'2"  |
| Study            | 3.07m x 3.57m | 10'1" x 11'7"  |
| Lounge           | 4.26m x 5.08m | 13'10" x 16'7" |
| Master Bedroom   | 7.54m x 3.15m | 24'7" x 10'3"  |

### Key:

Depicts measurement points

M&E Mechanical & Electric Cupboard

PR Powder Room

O Fireplace

Apartment layouts provide approximate measurements only. Dimensions, which are taken from the indicated points of measurement, are for guidance only and are not intended to be used for carpet sizes, appliance space or items of furniture. Apartment areas are provided as gross internal areas under the RICS measuring practice.