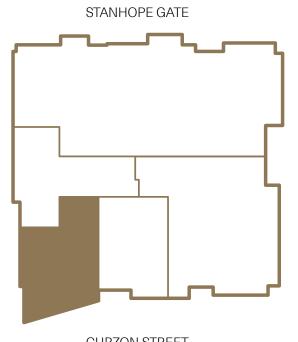

#### Level 02

# APARTMENT 2.04 1 Bedroom

## Apartment Features

| Total area       | 104.78 sq m   | 1,128 sq ft    |
|------------------|---------------|----------------|
| Kitchen / Dining | 5.76m x 5.25m | 18'9" x 17'2"  |
| Study            | 3.07m x 3.57m | 10'1" x 11'7"  |
| Lounge           | 4.26m x 5.08m | 13'10" x 16'7" |
| Master Bedroom   | 7.54m x 3.15m | 24'7" x 10'3"  |



### Level 02







### Key:

Depicts measurement points

M&E Mechanical & Electric Cupboard

PR Powder Room

O Fireplace



Apartment layouts provide approximate measurements only. Dimensions, which are taken from the indicated points of measurement, are for guidance only and are not intended to be used for carpet sizes, appliance space or items of furniture. Apartment areas are provided as gross internal areas under the RICS measuring practice.